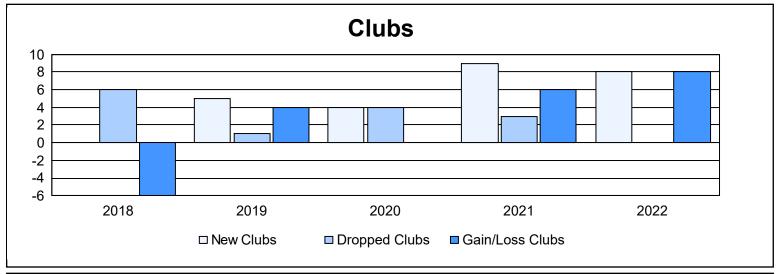

District H 3 As of June 2022 Cumulative

| Year      | New<br>Clubs | Dropped<br>Clubs | Gain/<br>Loss<br>Clubs | New<br>Members | Charter<br>Members | Reinstate<br>Members | Transfer<br>Members | Total<br>Member<br>Added | Total<br>Members<br>Dropped | Gain/<br>Loss<br>Members |
|-----------|--------------|------------------|------------------------|----------------|--------------------|----------------------|---------------------|--------------------------|-----------------------------|--------------------------|
| 2017-2018 | 0            | 6                | -6                     | 150            | 7                  | 12                   | 13                  | 182                      | 433                         | -251                     |
| 2018-2019 | 5            | 1                | 4                      | 113            | 138                | 13                   | 15                  | 279                      | 240                         | 39                       |
| 2019-2020 | 4            | 4                | 0                      | 152            | 92                 | 25                   | 14                  | 283                      | 269                         | 14                       |
| 2020-2021 | 9            | 3                | 6                      | 182            | 240                | 28                   | 6                   | 456                      | 340                         | 116                      |
| 2021-2022 | 8            | 0                | 8                      | 281            | 238                | 14                   | 13                  | 546                      | 349                         | 197                      |
| Average   | 5            | 3                | 2                      | 176            | 143                | 18                   | 12                  | 349                      | 326                         | 23                       |